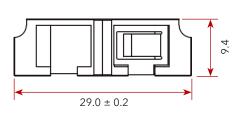

## LC DUPLEX MULTIMODE SHUTTER ADAPTOR (ERIKA VIOLET) INTEGRATED INTERNAL SHUTTER

The LC DUPLEX shutter adaptors with integrated internal shutters use a hands-free shutter mechanism which protects the connector from dust contamination while offering optimal eye protection by attenuating the laser when the mated connector is removed.

LC DUPLEX adapters fit panels, cassettes, adaptor plates, etc. which have SC Simplex footprints. The plastic body provides a lightweight yet durable solution and the integrated mounting clip allows for easy snap-in installation. Each fibre port uses a ceramic alignment sleeve for precise mating with no excess signal loss. These adaptors come with flange for added stability for screw-mounting the adaptor to an adaptor plate.





\*all measurements in mm



## **CERAMIC SLEEVE**

| Insertion Loss (Typ) (db)  | 0.1 (db)              |
|----------------------------|-----------------------|
| Mating Durability          | 500                   |
| Receptacle Retention Force | 2N - 5.9N             |
| Operating temperature (°C) | -25 to +70, 12 cycles |