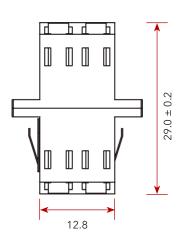

## LC DUPLEX MULTIMODE SHUTTER ADAPTOR (ERIKA VIOLET) INTEGRATED INTERNAL SHUTTER

The LC DUPLEX shutter adaptors with integrated internal shutters use a hands-free shutter mechanism which protects the connector from dust contamination while offering optimal eye protection by attenuating the laser when the mated connector is removed.

LC DUPLEX adapters fit panels, cassettes, adaptor plates, etc. which have SC Simplex footprints. The plastic body provides a lightweight yet durable solution and the integrated mounting clip allows for easy snap-in installation. Each fibre port uses a ceramic alignment sleeve for precise mating with no excess signal loss. These adaptors come with flange for added stability for screw-mounting the adaptor to an adaptor plate.





\*all measurements in mm



## **CERAMIC SLEEVE**

| Insertion Loss (Typ) (db)  | 0.1 (db)              |
|----------------------------|-----------------------|
| Mating Durability          | 500                   |
| Receptacle Retention Force | 2N - 5.9N             |
| Operating temperature (°C) | -25 to +70, 12 cycles |